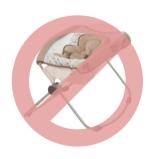

#### **Incline Sleepers**

Due to risk posed to infants, incline sleepers can no longer be accepted at Just Between Friends sales. A notice was provided by the CPSC on November 11, 2018 in which these sleepers were deemed unsafe after repeated incidents of infant suffocation.