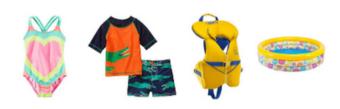

**Sweatshirts** lightweight jackets summer accessories

Swimsuits and accessories

Fan gear—any length dress-up/play outfits Faster outfits and Tees

**Swimsuits** lifejackets

ALL holiday outfits costumes dress up..