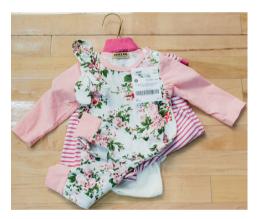

#### **Creating Outfits**

It's okay to bundle items into sets. Secure pieces to hanger using safety pins and then zip-tie hangers tightly together so outfit remains together as a set.

#### **Bundling in Bags**

Multiple onesies—that are all the same size can be folded neatly and placed in a bag. Use a tagging gun fastener or a safety pin to connect all onesies together. Attach tag directly to the set (not to the bag). Do not tape bag closed, so shopper can inspect items closely.