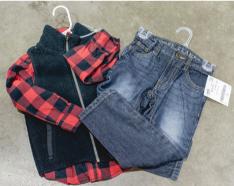

#### **Creating Outfits**

It's okay to bundle items into sets. Secure pieces to hanger using safety pins and then zip-tie hangers tightly together so outfit remains together as a set.