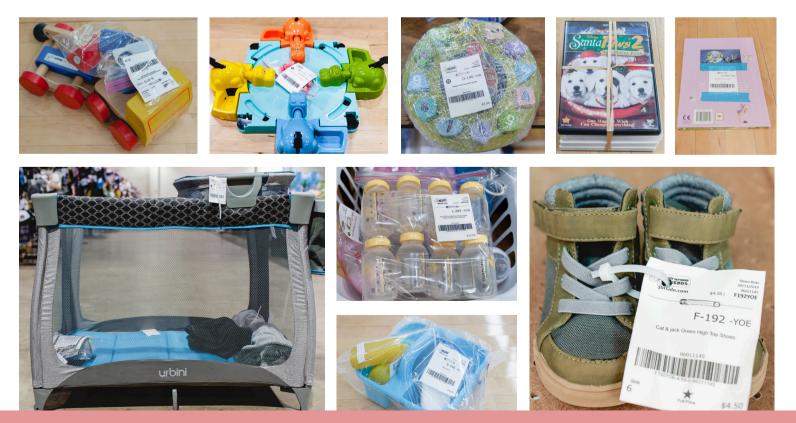

#### **Preparing Your Items & Attaching Tags**

Now that your JBF tags are printed, cut them apart and sort them by gender, type and size to make this step go smoother.

#### Gather these supplies to make your prep faster:

- hangers clear self-sealing bags (zip-loc) ribbon/string
- zip-ties clear tape & painter's tape
- clear (saran) wrap hole-punch

JUST BETWEEN

- scissors safety pins or tagging gun
- TOYS & GEAR

#### **Two Essentials:**

- Tag is attached securely (won't fall off) &
- All pieces secured together (won't separate; tape bags closed)