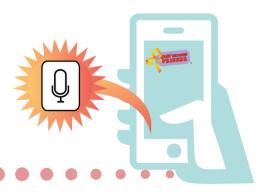

#### **TIP! Talk-to-Text**

If you are entering tags on your mobile device, use talk-to-text to go even faster.