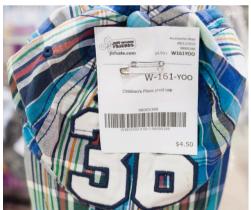

**Creating Tags** Include brand, colors, number of pieces included

You choose the price

Choose the category that fits best (leave blank if you can't decide)

Indicate size for clothing and shoes

A check mark here will allow your item to sell at 50% off on Half Price Day