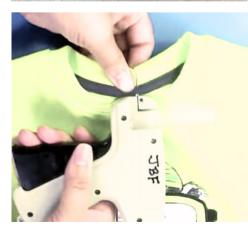

#### Tagging Gun

If you use a tagging gun to attach JBF tags, only puncture the garment tag or an inside seam so that you do not damage the fabric.

#### Hats

Simply attach JBF tag to hats using a safety pin or tagging gun. No need to use a bag.